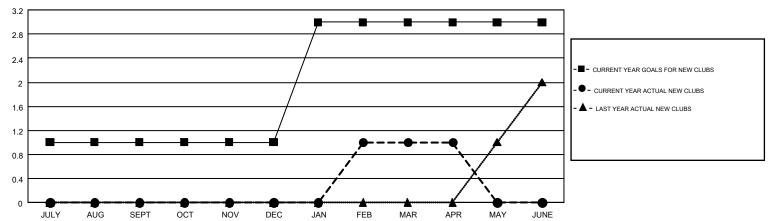

## Multiple District 29

**LOCATION: WEST VIRGINIA** 

GMT: CINDY GREGG

GMT CA 1

|               | Clubs         | 3         |               | Members               |                           |                         |                                                    |  |
|---------------|---------------|-----------|---------------|-----------------------|---------------------------|-------------------------|----------------------------------------------------|--|
|               | RESULTS FOR   | 2017-2018 |               | RESULTS FOR 2017-2018 |                           |                         |                                                    |  |
| QUARTER       | NEW CLUB GOAL | NEW CLUBS | DROPPED CLUBS | QUARTER               | MEMBER GROWTH NET<br>GOAL | MEMBER GROWTH<br>ACTUAL | DROPPED<br>MEMBERS ACTUAL<br>(including transfers) |  |
| JULY/AUG/SEPT | 1             | 0         | 0             | JULY/AUG/SEPT         | 30                        | 61                      | 151                                                |  |
| OCT/NOV/DEC   | 0             | 0         | 2             | OCT/NOV/DEC           | 18                        | 71                      | 109                                                |  |
| JAN/FEB/MAR   | 2             | 1         | 0             | JAN/FEB/MAR           | 31                        | 91                      | 86                                                 |  |
| APR/MAY/JUNE  | 0             | 0         | 0             | APR/MAY/JUNE          | 14                        | 20                      | 18                                                 |  |

## GOALS AND ACTUAL NEW CLUBS CUMULATIVE