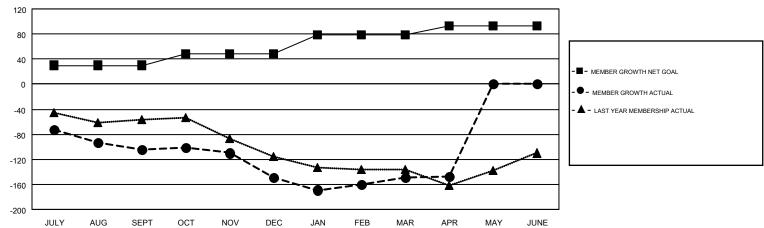

## Multiple District 29

**LOCATION: WEST VIRGINIA** 

GMT: CINDY GREGG

GMT CA 1

|               | Clubs         | 3         |               | Members               |                           |                         |                                                    |  |
|---------------|---------------|-----------|---------------|-----------------------|---------------------------|-------------------------|----------------------------------------------------|--|
|               | RESULTS FOR   | 2017-2018 |               | RESULTS FOR 2017-2018 |                           |                         |                                                    |  |
| QUARTER       | NEW CLUB GOAL | NEW CLUBS | DROPPED CLUBS | QUARTER               | MEMBER GROWTH NET<br>GOAL | MEMBER GROWTH<br>ACTUAL | DROPPED<br>MEMBERS ACTUAL<br>(including transfers) |  |
| JULY/AUG/SEPT | 1             | 0         | 0             | JULY/AUG/SEPT         | 30                        | 61                      | 151                                                |  |
| OCT/NOV/DEC   | 0             | 0         | 2             | OCT/NOV/DEC           | 18                        | 71                      | 109                                                |  |
| JAN/FEB/MAR   | 2             | 1         | 0             | JAN/FEB/MAR           | 31                        | 91                      | 86                                                 |  |
| APR/MAY/JUNE  | 0             | 0         | 0             | APR/MAY/JUNE          | 14                        | 20                      | 18                                                 |  |

## GOALS AND ACTUAL MEMBERS CUMULATIVE

| DROPPED CLUBS: 2  DROPPED MEMBERS |                 | 79 CLUBS OF 169 ADDED 1 OR MORE<br>NEW MEMBERS | GENDER DISTE<br>MALE<br>FEMALE | , , , , , , , , , , , , , , , , , , , , |       |
|-----------------------------------|-----------------|------------------------------------------------|--------------------------------|-----------------------------------------|-------|
| DECEASED                          | 62              | CLICK HERE FOR CUMULATIVE                      | TOTAL FAMILY UNIT MEMBERS      |                                         | 1,172 |
| CLUB CANCELLED 17 OTHER 285       | MEMBERSHIP DATA | FAMILY MEMBERS PAYING HALF                     |                                | 598                                     |       |
| TOTAL                             | 364             |                                                |                                |                                         |       |